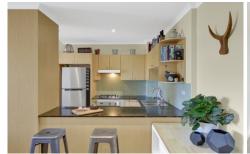

Generous open plan lounge & dining area Modern gas kitchen w stainless steel appliances Bedroom w built in robes & balcony access Light filled balcony perfect for entertaining Bathroom w tub & internal laundry w dryer Separate study area perfect for home office Secure car space & ample visitor parking