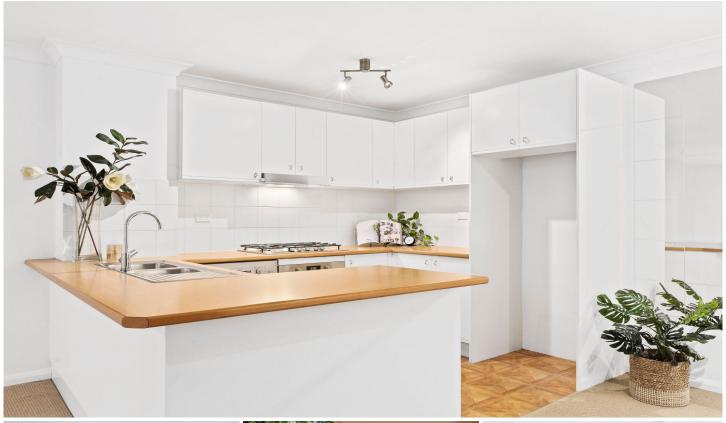

Spacious open plan living & dining area Covered balcony w/ internal garden views Well-appointed gas kitchen w/ new cooktop & s/s appliances Master bedroom w/ walk in robe Generously-sized second bedroom w/ built in robe Main bathroom w/ tub & internal laundry Security intercom, lift access & 24/7 on-site security