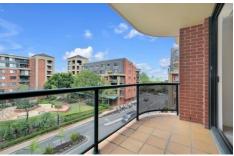

Large open plan lounge & dining area
Gas kitchen w stainless steel appliances
Entertainers balcony w light filled aspect
Large master bed w walk-in robe & ensuite
Generous second bedroom w built-in robes
Bathroom w tub & separate laundry w dryer
Secure car space & ample visitor parking