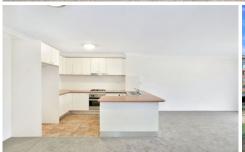

Large open plan lounge & dining area
Gas kitchen w stainless steel appliances
Entertainers balcony w light filled aspect
Large master bed w walk-in robe & ensuite
Generous second bedroom w built-in robes
Bathroom w tub & separate laundry w dryer
Secure car space & ample visitor parking