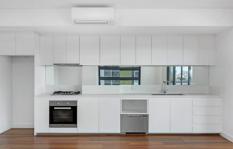

Oversized open plan lounge & dining area
Designer gas kitchen w European appliances
Master bedroom w built-in robes & stylish ensuite
Light filled terrace with stunning city views
Spacious second bedroom w built-in robes
Stylish bathroom & separate laundry w dryer
Air conditioning & additional storage cage
Security building w intercom access & secure car space