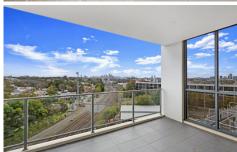

Oversized open plan lounge & dining area
Designer gas kitchen w European appliances
Master bedroom w built-in robes & stylish ensuite
Light filled terrace with stunning city views
Spacious second bedroom w built-in robes
Stylish bathroom & separate laundry w dryer
Air conditioning & additional storage cage
Security building w intercom access & secure car space