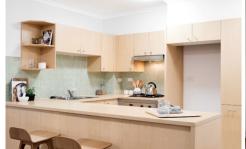

Open plan lounge & dining w air conditioning All-weather courtyard w private entertaining areas Spacious master bedroom w built in robes Designer gas kitchen w stainless steel appliances Bathroom w tub & internal laundry w dryer Separate study perfect for home office Secure car space & ample visitor parking