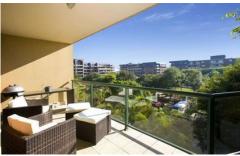

Light filled open plan lounge & dining area
Designer gas kitchen w stainless steel appliances
Spacious bedroom w built-in robes & balcony access
Modern bathroom w tub & separate laundry w dryer
Entertainers balcony w private aspect & leafy outlook
Security car space & ample visitor parking