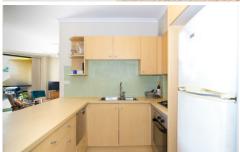

Light filled open plan lounge & dining area
Designer gas kitchen w stainless steel appliances
Spacious bedroom w built-in robes & balcony access
Modern bathroom w tub & separate laundry w dryer
Entertainers balcony w private aspect & leafy outlook
Security car space & ample visitor parking