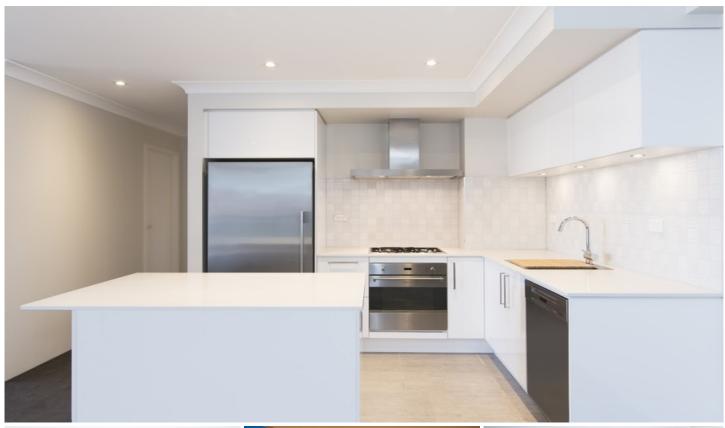

Large open plan lounge & dining area
Renovated gas kitchen w stainless steel appliances
Light-filled entertainers balcony w city skyline views
Master bedroom w walk-in robe & chic ensuite
Spacious second bedroom w large built-in robes
Stylish bathroom w tub & separate laundry w dryer
Air conditioning & ceiling fans in bedrooms
Secure car space & ample visitor parking