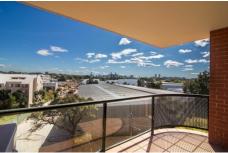

Large open plan lounge & dining area
Renovated gas kitchen w stainless steel appliances
Light-filled entertainers balcony w city skyline views
Master bedroom w walk-in robe & chic ensuite
Spacious second bedroom w large built-in robes
Stylish bathroom w tub & separate laundry w dryer
Air conditioning & ceiling fans in bedrooms
Secure car space & ample visitor parking