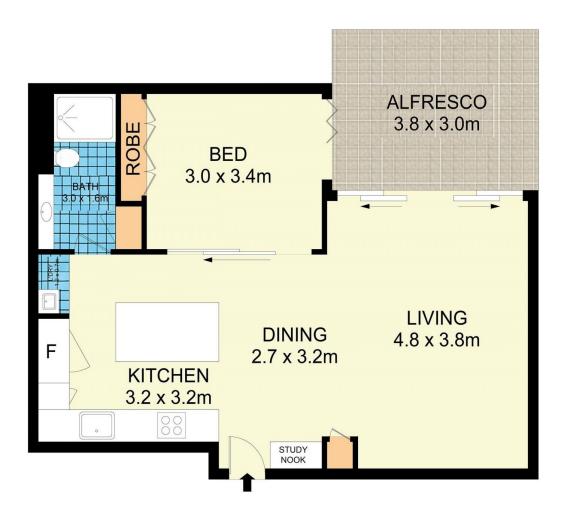

## 1206/1 Metters Street Erskineville NSW

Designed by award-winning DKO architects, this brand new one bedroom apartment offers seamless in/outdoor living spaces, impressive hard wood floors, state-of-the-art fixtures + fittings, built-in study nook perfect for working from home, all set within a convenient inner west location - exceptional buying value for first home buyers or investors alike.

Light filled, open plan living & dining area w/ hard wood floors

Generous entertainer's terrace w/ leafy outlook

Designer gas kitchen w/ stone island bench & Miele appliances

Generous master bedroom w/ BIR & terrace access Built-in study nook perfect for working from home Designer chic bathroom & internal laundry Ducted air-conditioning