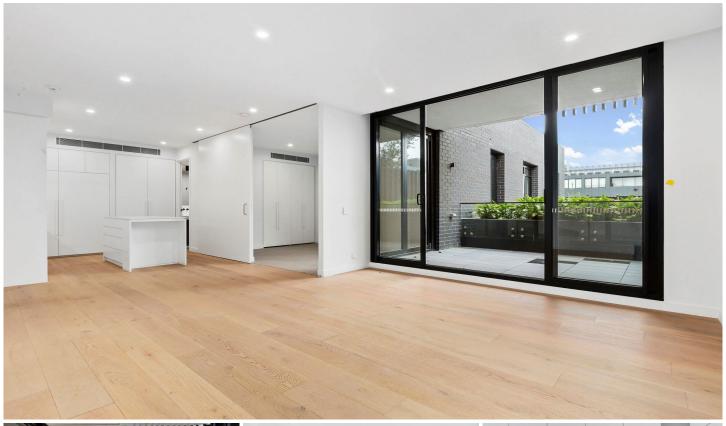

## 1206/1 Metters Street Erskineville NSW

Designed by award-winning DKO architects, this brand new one bedroom apartment offers seamless in/outdoor living spaces, impressive hard wood floors, state-of-the-art fixtures + fittings, built-in study nook perfect for working from home, all set within a convenient inner west location - exceptional buying value for first home buyers or investors alike.

Light filled, open plan living & dining area w/ hard wood floors

Generous entertainer's terrace w/ leafy outlook

Designer gas kitchen w/ stone island bench & Miele appliances

Generous master bedroom w/ BIR & terrace access Built-in study nook perfect for working from home Designer chic bathroom & internal laundry Ducted air-conditioning