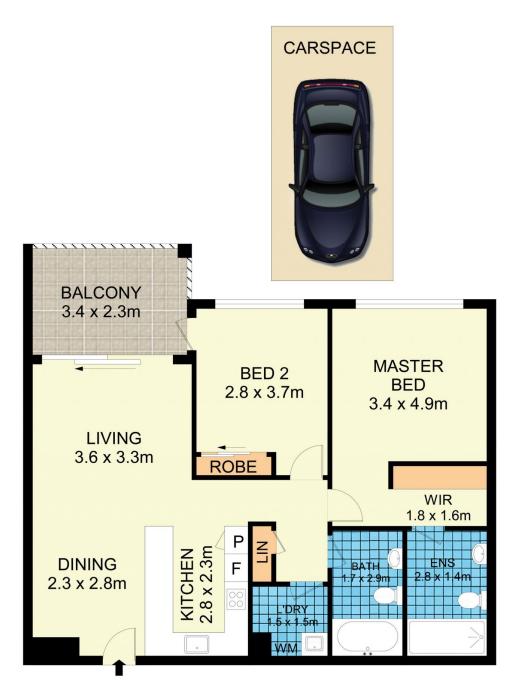

## 13604/177-219 Mitchell Road Erskineville NSW

Set within the exclusive Sydney Park Village complex, this two bedroom apartment is located on the top floor, featuring a desirable open plan layout w/ blissful park views from the balcony. Complete with lift access to secure parking and conveniently located only footsteps away to shops, public transport, vibrant village bars and eateries.

Open plan living & dining area w/ air conditioning Well appointed gas kitchen w/ s/s appliances Covered balcony w/ panoramic park views Master bedroom w/ WIR, ensuite & balcony access Generous second bedroom w/ BIR Main bathroom w/ bathtub & separate laundry Secure undercover parking & ample visitor parking Security intercom, lift access & 24/7 on-site security Strata by laws changing to formally allow pets Strata levies approx. \$1,500/q