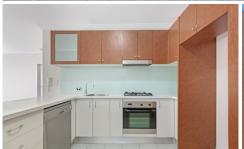

Oversized open plan lounge & dining area
Designer gas kitchen w stainless steel appliances
Full length entertainers balcony w complex views
Spacious bedroom w built-in robes & balcony access
Stylish bathroom w tub & internal laundry w dryer
Air conditioning & generous storage space
Secure car space & ample visitor parking