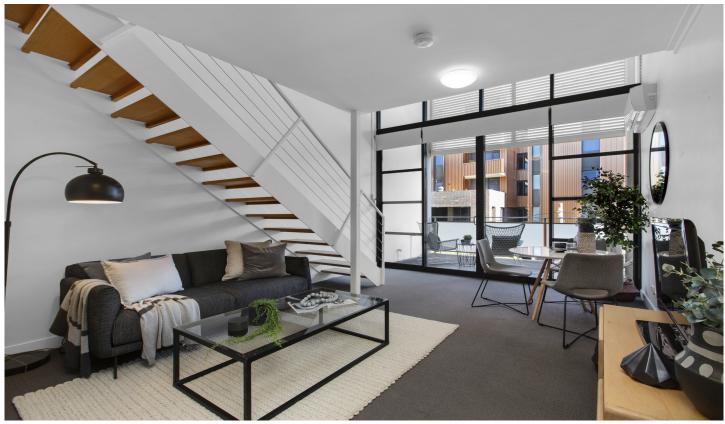

Light filled open plan lounge & dining w high ceilings Designer gas kitchen w stainless steel appliances Loft style double bedroom w large built-in robes Sunny covered balcony perfect for entertaining Stylish bathroom & separate laundry w dryer Air conditioning & generous storage space Security complex w lift access & outdoor pool