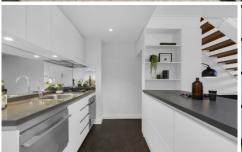

Light filled open plan lounge & dining w high ceilings Designer gas kitchen w stainless steel appliances Loft style double bedroom w large built-in robes Sunny covered balcony perfect for entertaining Stylish bathroom & separate laundry w dryer Air conditioning & generous storage space Security complex w lift access & outdoor pool