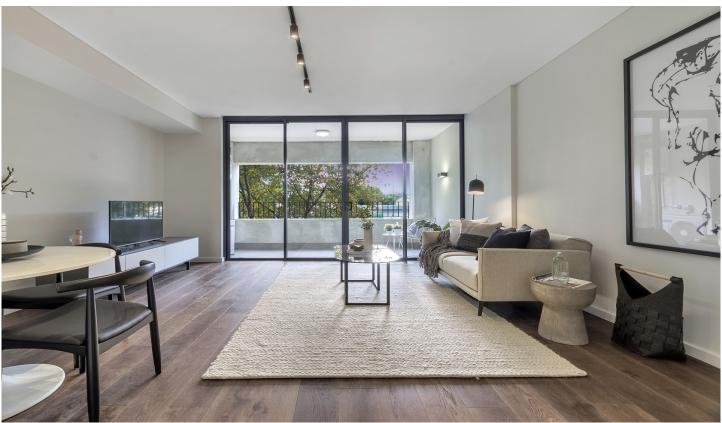

Light filled open plan lounge & dining area Large entertaining terrace w district views Luxurious gas kitchen w stainless steel appliances & fridge/freezer

Generous bedroom w large built-in robes Stunning bathroom & separate laundry w washer/dryer Ducted air-conditioning & generous storage space Small pets considered upon application