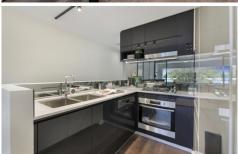

Light filled open plan lounge & dining area Large entertaining terrace w district views Luxurious gas kitchen w stainless steel appliances & fridge/freezer

Generous bedroom w large built-in robes Stunning bathroom & separate laundry w washer/dryer Ducted air-conditioning & generous storage space Small pets considered upon application