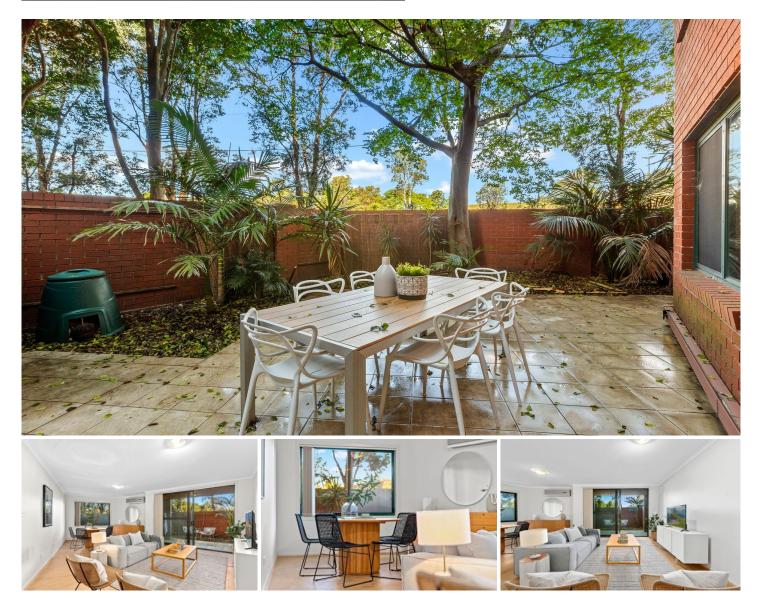

## 10206/177-219 Mitchell Road Erskineville NSW

Set amid the lush green gardens of Sydney Park Village, this impressive one bedroom apartment has a generous floor plan & expansive wrap around entertainer's courtyard. Designed for entertainers, this apartment offers immense privacy w/ a unique statement of scale and wow factor.

Oversized living & dining area w/ aircon that flows to the wrap around courtyard Private, low maintenance courtyard ideal for entertaining w/ garden shed & clothes line Well appointed gas kitchen w/ quality appliances New floorboards throughout Main bedroom w/ BIR Renovated bathroom w/ laundry facilities Secure undercover parking & ample visitor parking Security intercom, lift access & 24/7 on-site security Strata by laws changing to formally allow pets