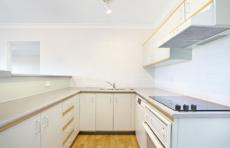

Generous open plan lounge & dining area Modern kitchen w electric stovetop & dishwasher Spacious bedroom w built-in robes & ceiling fan Balcony w views overlooking Sydney Park Bathroom w tub & internal laundry w dryer Air conditioning & generous storage space Undercover secure car space & visitor parking