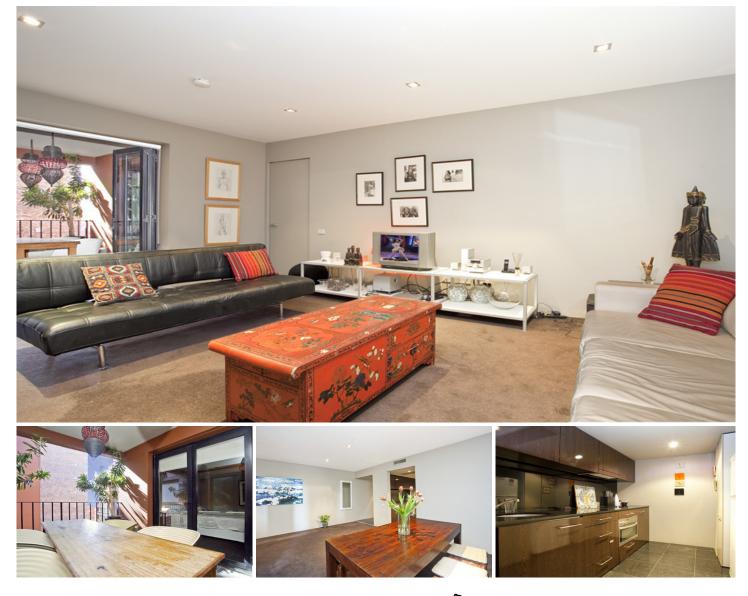

## 102/50-58 Macleay Street POTTS POINT NSW

Ideally positioned, this oversized apartment is located in the highly sought after REX development designed by renowned architects BKH, only moments to cafes, award winning restaurants, harbor side parks, transport and a short walk to the city centre.

Oversized open plan lounge & dining area Master bedroom w walk-in robe & ensuite Designer kitchen w stainless steel appliances Second bedroom w built-in robes & ensuite Light filled terrace perfect for entertaining Separate laundry w dryer & ample storage Reverse cycle air conditioning throughout Small pets considered upon application