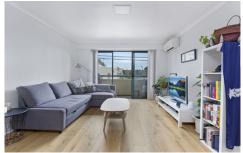

Large open plan lounge & dining area
Designer kitchen w stainless steel appliances
Spacious bedrooms, both with built-ins, main w ensuite
North facing entertainers balcony w district views
Stylish bathroom w tub & separate laundry w dryer
Air conditioning & generous storage space throughout
Undercover secure car space & ample visitor parking