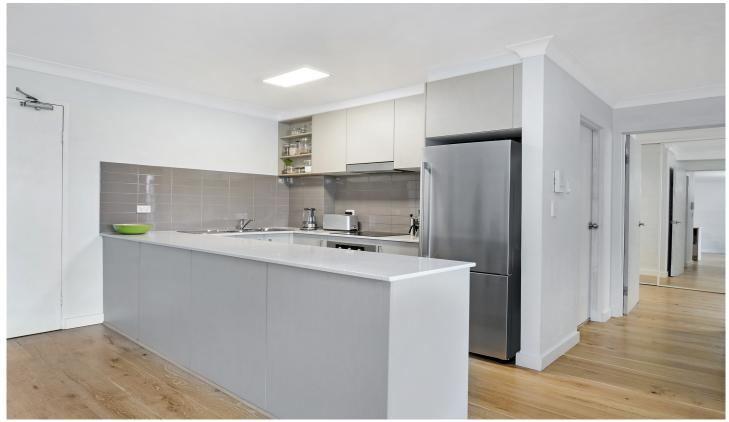

Large open plan lounge & dining area
Designer kitchen w stainless steel appliances
Spacious bedrooms, both with built-ins, main w ensuite
North facing entertainers balcony w district views
Stylish bathroom w tub & separate laundry w dryer
Air conditioning & generous storage space throughout
Undercover secure car space & ample visitor parking