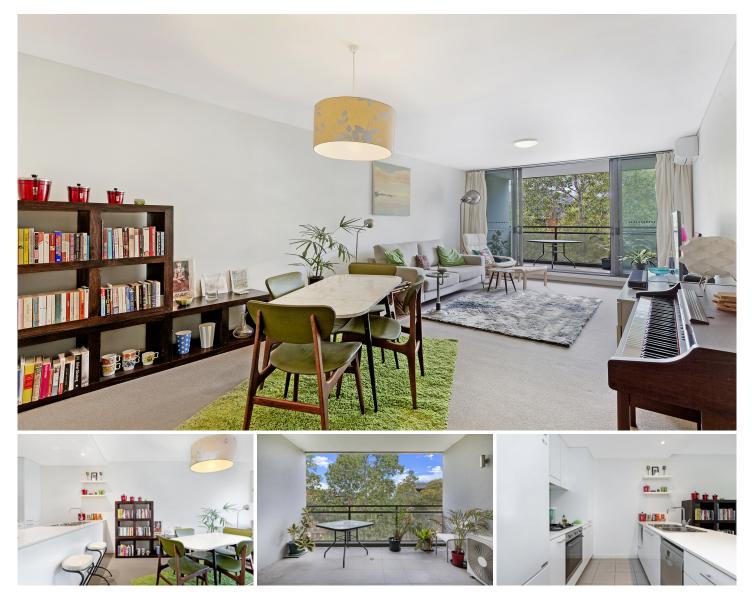

## 99/2-4 Coulson Street ERSKINEVILLE NSW

Ideally positioned in the desirable Verve complex, this light filled apartment has been architecturally designed by Turner & Associates. Offering an oversized, ultra-modern floorplan, this apartment is a great option for people seeking an easy care property in a superb lifestyle location.

Light-filled open plan lounge & dining area Designer gas kitchen w stainless steel appliances Large main bedroom w built-in robes & ensuite Spacious second bedroom w built-in robes Private entertainers balcony w leafy outlook Stylish bathroom & separate laundry w dryer Air conditioning & separate study area Fly screens & generous storage space throughout Security building w video intercom access Undercover secure car space & storage cage