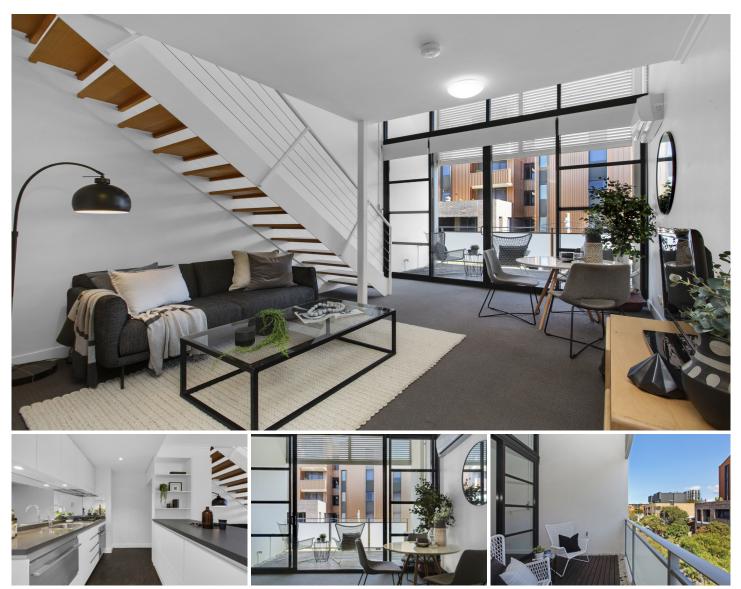

## 2316/8 Eve Street ERSKINEVILLE NSW

Arguably one of Erskineville's most sought after developments designed by award winning architects Allen Jack & Cottier, Motto boasts stylish executive living in a highly desirable location. Offering modern interiors flooded with natural light, this fresh and bright security apartment is a private retreat central to all the attractions that make Erskineville such a popular destination.

Light filled open plan lounge & dining w high ceilings Designer gas kitchen w stainless steel appliances Loft style double bedroom w large built-in robes Sunny covered balcony perfect for entertaining Stylish bathroom & separate laundry w dryer Air conditioning & generous storage space Security complex w lift access & outdoor pool