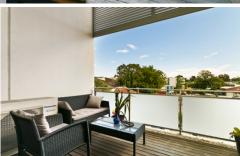

Light filled open plan lounge & dining w high ceilings
Gas kitchen w stainless steel appliances including fridge
Loft style double bedroom w large built-in robes
Sunny covered balcony perfect for entertaining
Stylish bathroom & separate laundry w washer/dryer
Air conditioning, generous storage & floorboards
Security complex w visitor parking & outdoor pool