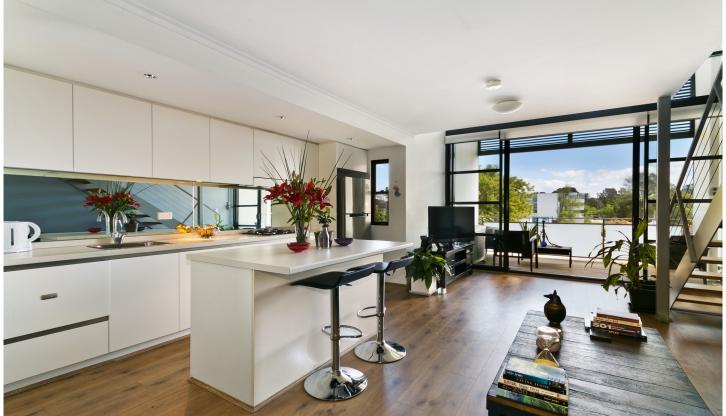

Light filled open plan lounge & dining w high ceilings
Gas kitchen w stainless steel appliances including fridge
Loft style double bedroom w large built-in robes
Sunny covered balcony perfect for entertaining
Stylish bathroom & separate laundry w washer/dryer
Air conditioning, generous storage & floorboards
Security complex w visitor parking & outdoor pool