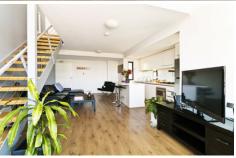

Light filled open plan lounge & dining w high ceilings
Gas kitchen w stainless steel appliances including fridge
Loft style double bedroom w large built-in robes
Sunny covered balcony perfect for entertaining
Stylish bathroom & separate laundry w washer/dryer
Air conditioning, generous storage & floorboards
Security complex w visitor parking & outdoor pool