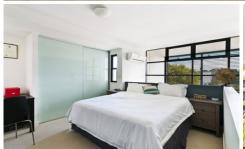

Light filled open plan lounge & dining w high ceilings
Gas kitchen w stainless steel appliances including fridge
Loft style double bedroom w large built-in robes
Sunny covered balcony perfect for entertaining
Stylish bathroom & separate laundry w washer/dryer
Air conditioning, generous storage & floorboards
Security complex w visitor parking & outdoor pool