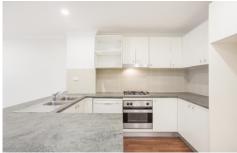

Generous open plan lounge & dining area Modern gas kitchen w stainless steel appliances Large main bedroom w walk-in robe & ensuite Generous second bedroom w built-in robes Bathroom w tub & separate laundry w dryer Private balcony w leafy complex views Secure car space & ample visitor parking