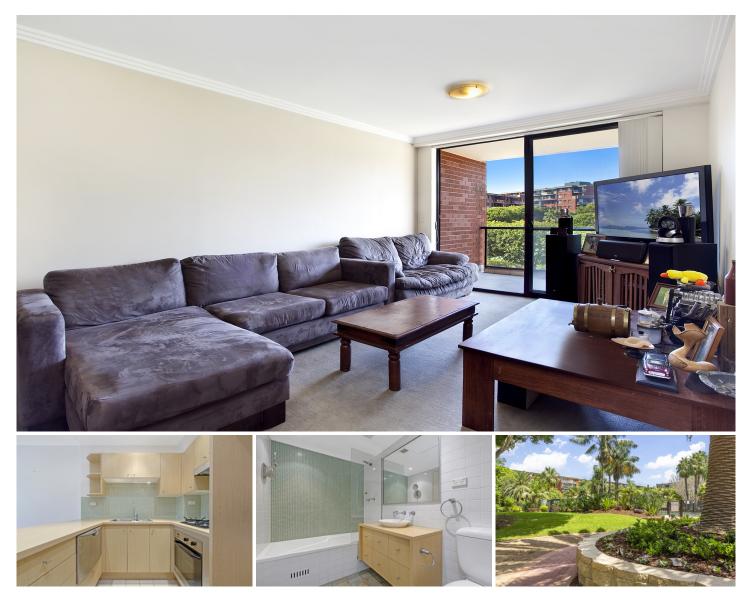

## 17601/177-219 Mitchell Road ERSKINEVILLE NSW

Displaying sleek, low-maintenance living, this one bedroom plus study apartment offers a generous floor plan with internal views over the complex's superb facilities and gardens.

Generous open plan lounge & dining area Modern gas kitchen w stainless steel appliances Entertainers balcony w garden views Spacious bedroom w WIR & balcony access Bathroom w tub & internal laundry w dryer Separate study area perfect for home office Secure car space, lift access & visitor parking