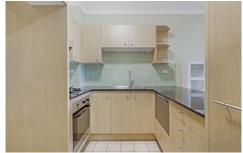

Light filled open plan lounge & dining area Modern gas kitchen w stainless steel appliances Spacious bedroom w built in robes Entertainers balcony w city skyline views Bathroom w tub & internal laundry w dryer Air conditioning & generous storage space Secure car space & ample visitor parking