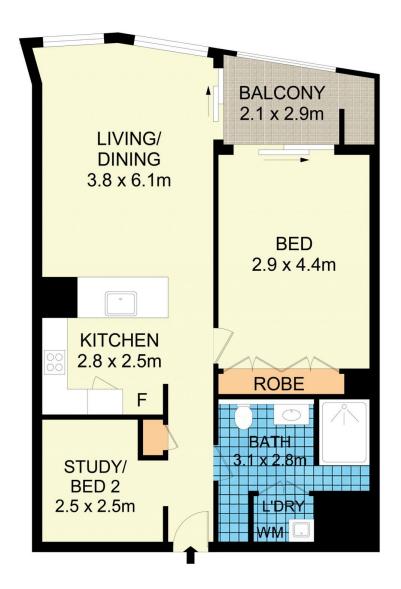

Open plan living & dining area w/ a/c & city views Designer quality kitchen w/ Caesarstone benchtops & s/s appliances

Covered alfresco balcony that offers optimum privacy Oversized master bedroom w/ BIR & balcony access Multipurpose/2nd bedroom, study or nursery

## 1 🚐 1 🚔 1 😭

Land Size: 83 sqm

View : https://www.parkproperties.com.au/sale/nsw

/eastern-suburbs/surry-hills/residential/apart

ment/6422006

Melissah McCaffery J P 02 9565 5333

Rebecca Voncina 02 9565 5333