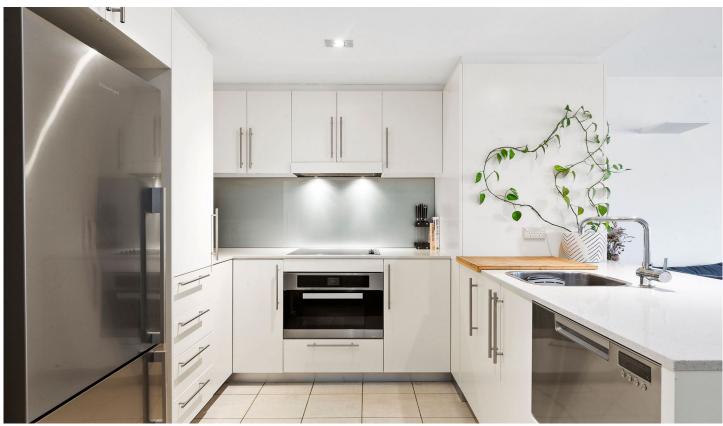

Open plan living & dining area w/ a/c & city views Designer quality kitchen w/ Caesarstone benchtops & s/s appliances

Covered alfresco balcony that offers optimum privacy Oversized master bedroom w/ BIR & balcony access Multipurpose/2nd bedroom, study or nursery