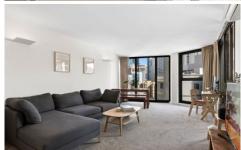

Open plan living & dining area w/ a/c & city views Designer quality kitchen w/ Caesarstone benchtops & s/s appliances

Covered alfresco balcony that offers optimum privacy Oversized master bedroom w/ BIR & balcony access Multipurpose/2nd bedroom, study or nursery