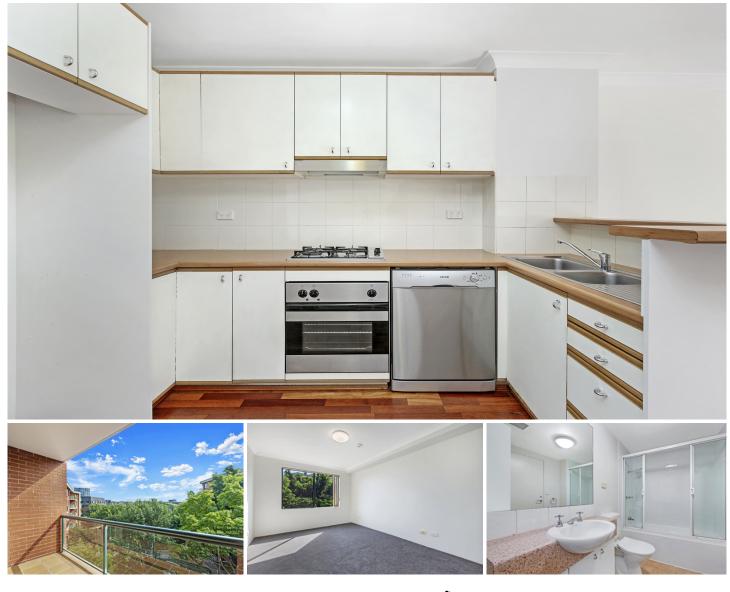

## 3601/177-219 Mitchell Road ERSKINEVILLE NSW

Located in the sought after lifestyle complex Sydney Park Village, this light filled one bedroom apartment is generous in size and features. Showcasing open plan living with garden views, this apartment offers ultimate convenience with a cosmopolitan lifestyle address.

Generous open plan lounge & dining area Gas kitchen w stainless steel appliances Well-appointed bedroom w built in robes Bathroom w tub & internal laundry w dryer Light filled balcony w leafy complex views Security car space & ample visitor parking