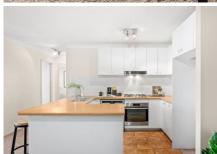

Open plan living & dining area w/ air-conditioning

Generous balcony w/ views to Sydney Park & Alan Davidson oval

Well-appointed gas kitchen w/ new s/s Westinghouse appliances

Oversized master bedroom w/ BIR & en-suite + spacious second bedroom w/ BIR