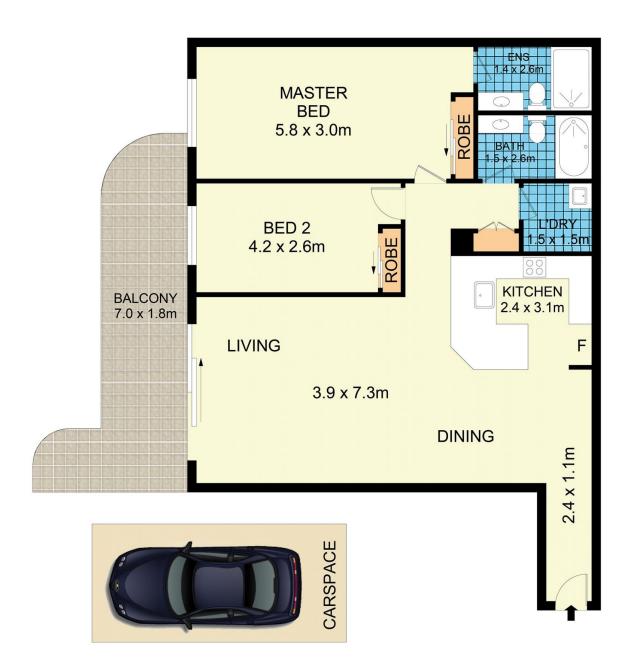

## 3608/177-219 Mitchell Road Erskineville NSW

This desirable park-side retreat delivers the essence of inner-city living within the lush surrounds of Sydney Park Village. Offering 114sqm on title & a generous balcony w/ private park views, complete w/ parking & onsite facilities including gymnasium, pool, tennis courts & loads more the perfect home for a young couple, family or lucrative investment for the savvy opportunist.

Open plan living & dining area w/ air-conditioning

Generous balcony w/ views to Sydney Park & Alan Davidson oval

Well-appointed gas kitchen w/ new s/s Westinghouse appliances

Oversized master bedroom w/ BIR & en-suite + spacious second bedroom w/ BIR

Main bathroom w/ tub & separate laundry

Security intercom, direct access to secure basement

2 2 1 2

**Price** : \$ 870,000 **Land Size** : 114 sgm

View: https://www.parkproperties.com.au/sale/nsw

/inner-west/erskineville/residential/apartmen