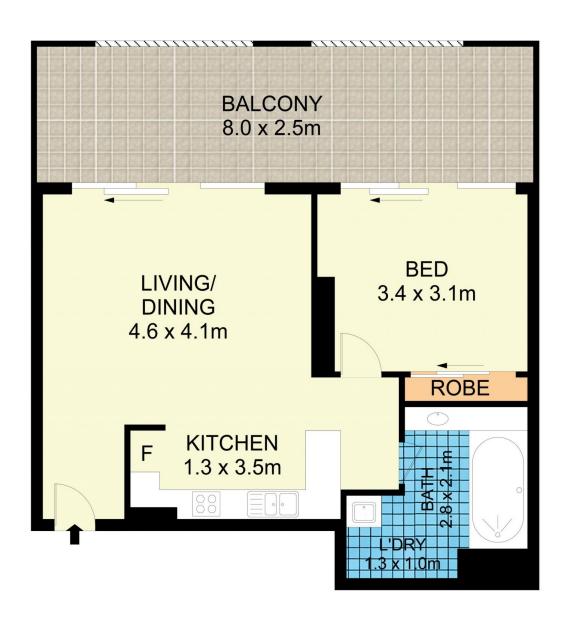

## 411/242 Elizabeth Street Surry Hills NSW

Located in the ever popular 'Excelsior' building w/ superb resort style facilities, this perfectly presented apartment encompasses a generous entertainer's terrace bathed in north-easterly sun. The ideal purchase for a first home buyer or lucrative investment opportunity.

Open plan living & dining w/ ducted a/c
Oversized North facing entertainer's terrace
Master bedroom w/ BIR & balcony access
Well-appointed granite gas kitchen w/ s/s appliances
Modern bathroom w/ bathtub & laundry facilities
Security intercom & lift access, on-site building manager, indoor heated pool & gym
Pet friendly complex