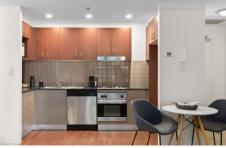

Open plan living & dining w/ ducted a/c
Oversized North facing entertainer's terrace
Master bedroom w/ BIR & balcony access
Well-appointed granite gas kitchen w/ s/s appliances
Modern bathroom w/ bathtub & laundry facilities
Security intercom & lift access, on-site building manager, indoor heated pool & gym
Pet friendly complex