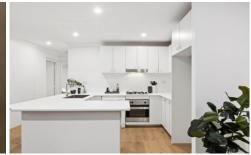

Large living & dining area that flows seamlessly to the courtyard

New floorboards throughout

Modern gas kitchen w/ quality appliances

Enormous low maintenance courtyard ideal for alfresco entertaining w/ mature trees & secure outdoor area for young children w/ garden shed