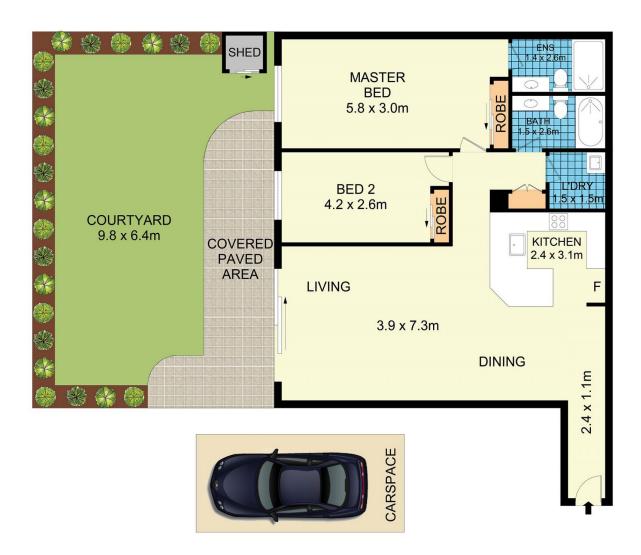

## 3208/177-219 Mitchell Road Erskineville NSW

Tranquilly set within the tightly held community of Sydney Park Village, this impressive two bedroom apartment has a generous floor plan featuring updated modern interiors & expansive outdoor area. Designed for in/outdoor living & entertaining, the ideal sanctuary for those seeking low-maintenance, relaxed living.

Large living & dining area that flows seamlessly to the courtyard

New floorboards throughout

Modern gas kitchen w/ quality appliances

Enormous low maintenance courtyard ideal for alfresco entertaining w/ mature trees & secure outdoor area for young children w/ garden shed

Expansive master bedroom w/ BIR & en-suite + generous second bedroom w/ BIR

Main bathroom w/ tub & separate laundry

2 🔄 2 🔓 1 🖨

**Price**: \$ 950,000

**View**: https://www.parkproperties.com.au/sale/nsw/inne r-west/erskineville/residential/apartment/6403565