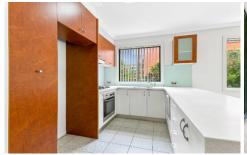

Light filled open plan lounge & dining area Modern gas kitchen w stainless steel appliances Large master bed w walk-in robe & ensuite Entertainers balcony w leafy district views Generous second bedroom w built-in robes Bathroom w tub & separate laundry w dryer Secure car space & ample visitor parking