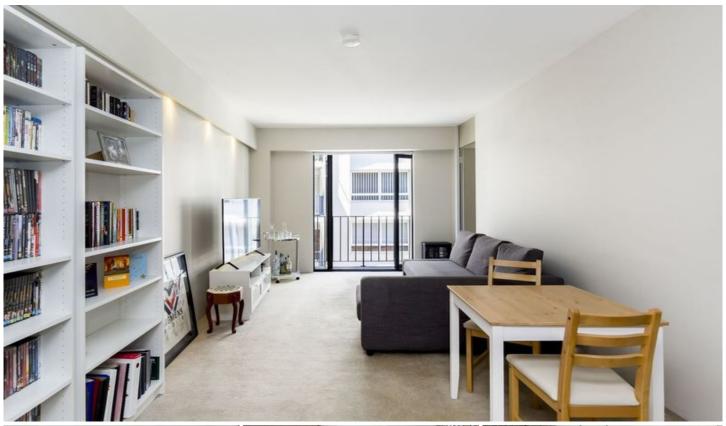

Spacious open plan lounge & dining area Kitchen w stainless steel appliances & bar fridge Large bedroom w built-in robes & balcony access Stylish bathroom w concealed laundry & dryer Secure undercover allocated car space Security intercom system & lift access