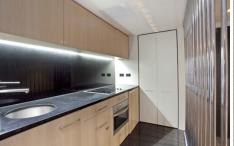

Spacious open plan lounge & dining area Kitchen w stainless steel appliances & bar fridge Large bedroom w built-in robes & balcony access Stylish bathroom w concealed laundry & dryer Secure undercover allocated car space Security intercom system & lift access