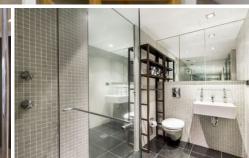

Spacious open plan lounge & dining area Kitchen w stainless steel appliances & bar fridge Large bedroom w built-in robes & balcony access Stylish bathroom w concealed laundry & dryer Secure undercover allocated car space Security intercom system & lift access