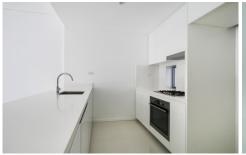

Light filled tiled open plan lounge & dining area
Designer gas kitchen w stainless steel appliances
Generous bedrooms both w built-in robes
Stylish bathrooms & separate laundry w dryer
Air conditioning & generous storage space
Large sunny courtyard perfect for entertaining