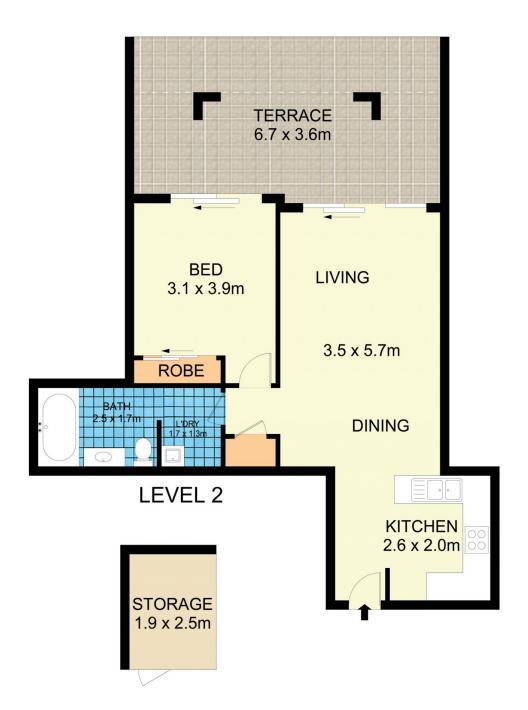

Open plan living & dining area w/ study nook
North facing entertainers terrace
Well appointed gas kitchen w/ s/s appliances
Spacious bedroom w/ BIR & terrace access
Main bathroom w/ tub & laundry facilities
Security building w/ storage cage, intercom & lift access
Moments to cafes, Sydney Park & transport
Strata levies \$724 pq, total area 74 sqm