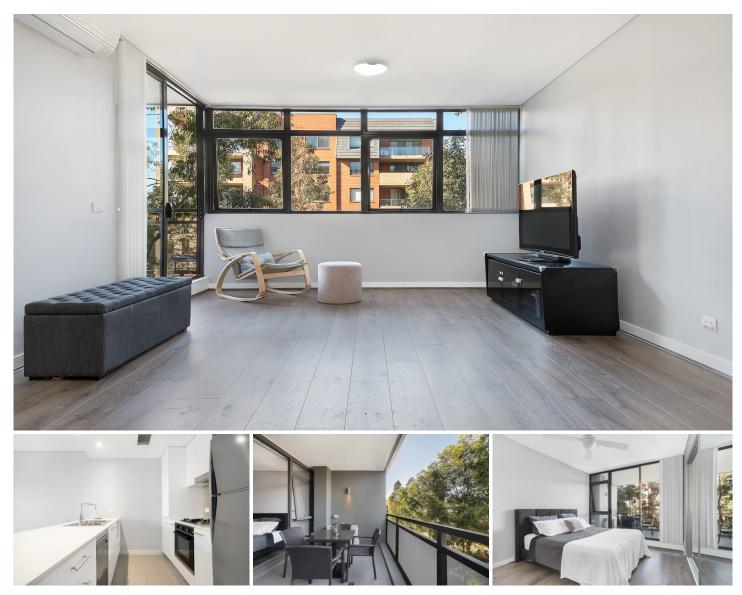

## 59/2-4 Coulson Street ERSKINEVILLE NSW

Located in the highly sought after Verve complex, this executive one bedroom apartment has been architecturally designed by Turner & Associates. Showcasing a generous layout with modern finishes and an ideal light filled aspect, this apartment is a great option for people seeking an easy care property in a superb lifestyle location.

Light-filled open plan lounge & dining area Designer gas kitchen w stainless steel appliances Entertainers' balcony w leafy outlook Double bedroom w large built-in robes Stylish bathroom w internal laundry & dryer Air conditioning & ceiling fan in bedroom Secure car space & visitor parking Secure building w video intercom & lift access

This stylishly presented residence is further enhanced by

1 🎮 1 🚔 1 🚘

Price : \$ 500

View : https://www.parkproperties.com.au/lease/nsw/inn er-west/erskineville/residential/apartment/638224 2

Beau McCaffery 02 9565 5333