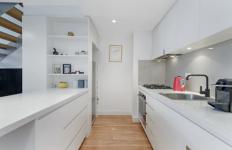

Light filled open plan lounge & dining w high ceilings
Designer gas kitchen w stainless steel appliances
Loft style double bedroom w large built-in robes
Covered entertainers balcony w leafy complex views
Stylish bathroom & internal laundry w clothes dryer
Air conditioning & generous storage space throughout
Undercover secure car space & additional storage unit
Small pets considered upon application
Security complex w intercom/lift access & outdoor pool