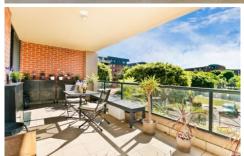

Open plan living & dining area w/ air con
East facing entertainers balcony
Well appointed gas kitchen w/ s/s appliances
Spacious bedroom w/ air con, WIR & balcony access
Study area & generous storage throughout
Main bathroom w/ tub & internal laundry
Security intercom, direct access to secure basement
parking via lift & on-site security
Moments to cafes, Sydney Park & transport