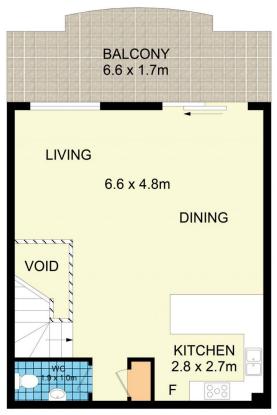

Spacious open plan living & dining  $\mbox{w/}$  air-conditioning that flows to the balcony

Full width East facing balcony w/ panoramic city & district views

New gas kitchen w/ s/s appliances

Oversized master bedroom w/ BIR & en-suite

Second bedroom w/ BIR

Main bathroom w/ tub, separate laundry & separate powder room upstairs

Security intercom, direct access to secure basement

2 🕒 2 🔓 1 😭

**Price** : \$ 968,000 **Land Size** : 128 sgm

View : https://w

: https://www.parkproperties.com.au/sale/nsw /inner-west/erskineville/residential/apartmen

t/6366787

Rebecca Voncina 02 9565 5333

Melissah McCaffery J P 02 9565 5333

FIRST LEVEL