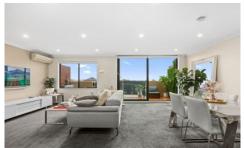

Spacious open plan living & dining  $\mbox{w/}$  air-conditioning that flows to the balcony

Full width East facing balcony w/ panoramic city & district views

New gas kitchen w/ s/s appliances

Oversized master bedroom w/ BIR & en-suite