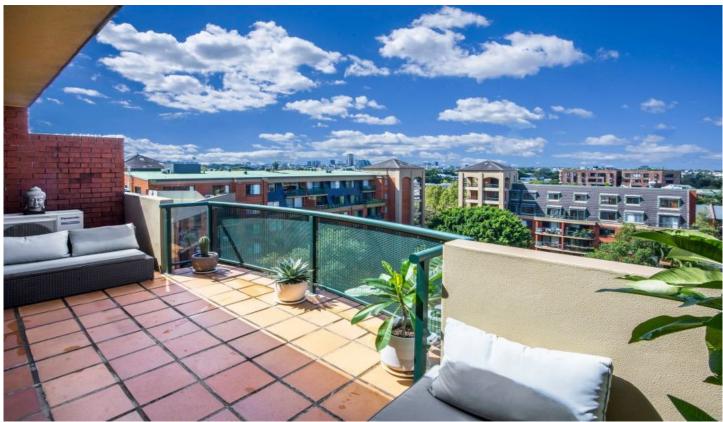

Spacious open plan living & dining  $\mbox{w/}$  air-conditioning that flows to the balcony

Full width East facing balcony w/ panoramic city & district views

New gas kitchen w/ s/s appliances

Oversized master bedroom w/ BIR & en-suite