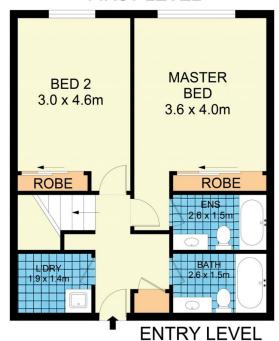

Spacious open plan living & dining  $\mbox{w/}$  air-conditioning that flows to the balcony

Full width East facing balcony w/ panoramic city & district views

New gas kitchen w/ s/s appliances

Oversized master bedroom w/ BIR & en-suite

Second bedroom w/ BIR

Main bathroom w/ tub, separate laundry & separate powder room upstairs

Security intercom, direct access to secure basement

2 🕒 2 🔓 1 😭

**Price** : \$ 968,000 **Land Size** : 128 sgm

View : https://w

: https://www.parkproperties.com.au/sale/nsw /inner-west/erskineville/residential/apartmen

t/6366787

Rebecca Voncina 02 9565 5333

Melissah McCaffery J P 02 9565 5333

FIRST LEVEL