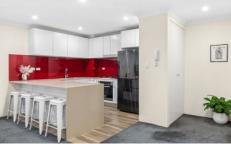

Spacious open plan living & dining  $\mbox{w/}$  air-conditioning that flows to the balcony

Full width East facing balcony w/ panoramic city & district views

New gas kitchen w/ s/s appliances

Oversized master bedroom w/ BIR & en-suite