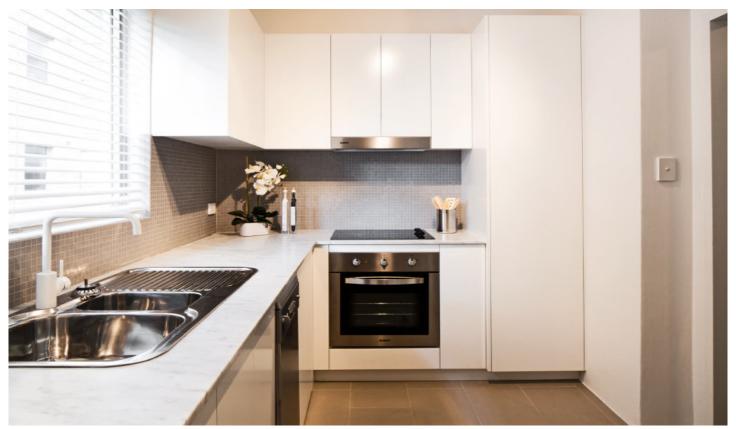

Generous open plan lounge & dining area
Designer kitchen w stainless steel appliances
Spacious bedrooms, main w built-ins & balcony access
Internal laundry w washer/dryer combo
Stylish bathroom w shower & separate tub
Security building w intercom access
Lock up garage & visitor parking