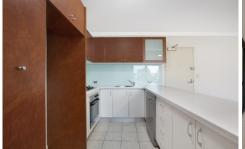

Light filled open plan lounge & dining area
Designer gas kitchen w stainless steel appliances
Full length entertainers balcony w leafy outlook
Main bedroom w walk-in robe & stylish ensuite
Spacious second bedroom w built-in robes
Bathroom w tub & separate laundry w dryer
Air conditioning & generous storage space
Secure car space & ample visitor parking