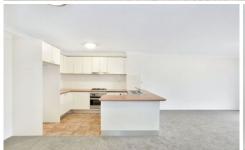

Light filled open plan lounge & dining area Modern gas kitchen w stainless steel appliances Entertainers balcony w leafy complex views Master bedroom w walk-in robe & ensuite Spacious second bedroom w built-in robes Bathroom w tub & separate laundry w dryer New carpet, paint & downlights throughout Secure car space & ample visitor parking