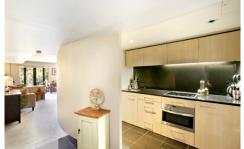

Oversized open plan lounge & dining area
Designer kitchen w Meile appliances & built-in fridge
Spacious bedroom w built-in wardrobes
Stylish bathroom & concealed laundry w dryer
Security complex w lift & intercom access
Ducted air conditioning & ample storage
Allocated secure car space & visitor parking