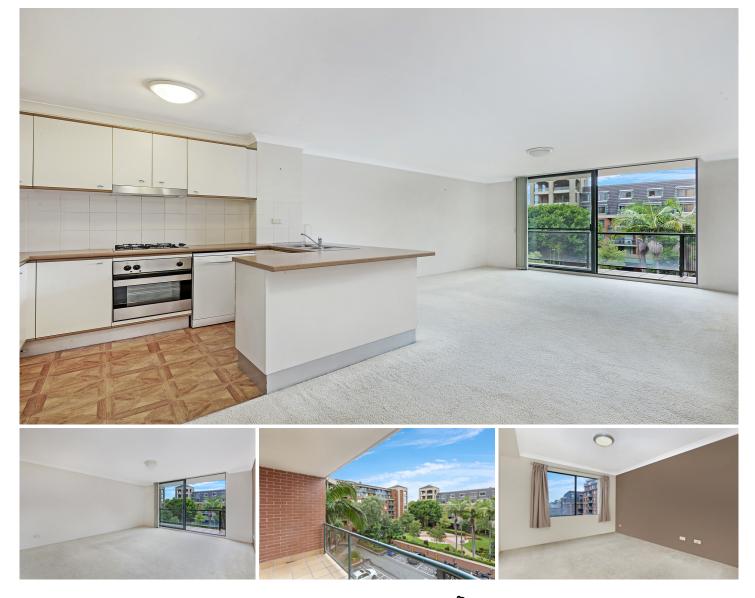

## 7405/177-219 Mitchell Road ERSKINEVILLE NSW

Offering sophistication & tranquillity amid Erskineville's vibrant lifestyle precinct, this contemporary haven is nestled within the acclaimed Sydney Park Village complex and promises an idyllic urban lifestyle.

Light filled open plan lounge & dining area Gas kitchen w stainless steel appliances Large main bedroom w walk-in robe & ensuite Entertainers balcony w complex views Spacious second bedroom w built-in robes Bathroom w tub & internal laundry w dryer Secure car space & ample visitor parking