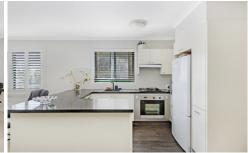

Oversized open plan lounge & dining area
Gas kitchen w stainless steel appliances
Large balcony perfect for entertaining
Master bedroom w built-in robes & ensuite
Generous second bedroom w built-in robes
Bathroom w tub & separate laundry w dryer
Air conditioning & quality furnishings throughout
Secure car space & ample visitor parking