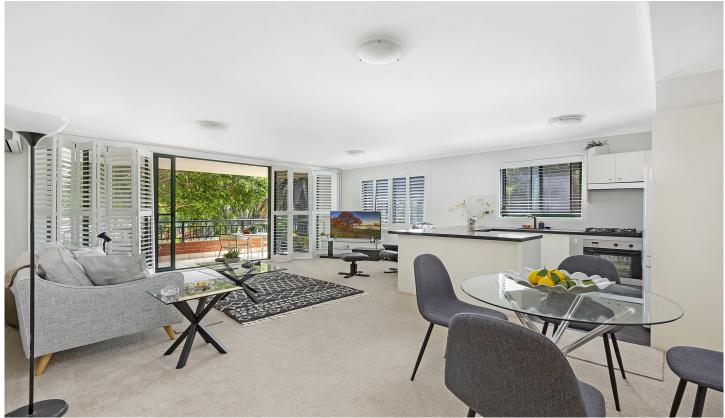

Oversized open plan lounge & dining area
Gas kitchen w stainless steel appliances
Large balcony perfect for entertaining
Master bedroom w built-in robes & ensuite
Generous second bedroom w built-in robes
Bathroom w tub & separate laundry w dryer
Air conditioning & quality furnishings throughout
Secure car space & ample visitor parking