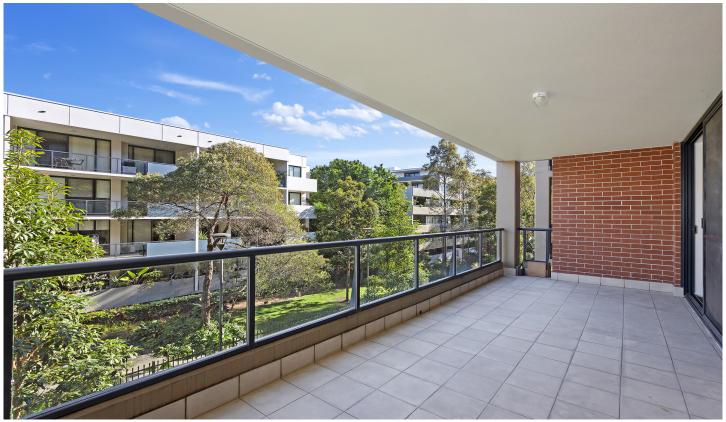

Light filled open plan lounge & dining area
Designer gas kitchen w stainless steel appliances
Full length entertainers balcony w leafy outlook
Main bedroom w walk-in robe & stylish ensuite
Spacious second bedroom w built-in robes
Bathroom w tub & separate laundry w dryer
Secure car space & ample visitor parking