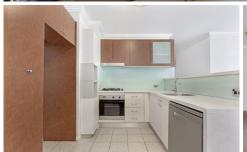

Light filled open plan lounge & dining area
Designer gas kitchen w stainless steel appliances
Full length entertainers balcony w leafy outlook
Main bedroom w walk-in robe & stylish ensuite
Spacious second bedroom w built-in robes
Bathroom w tub & separate laundry w dryer
Secure car space & ample visitor parking