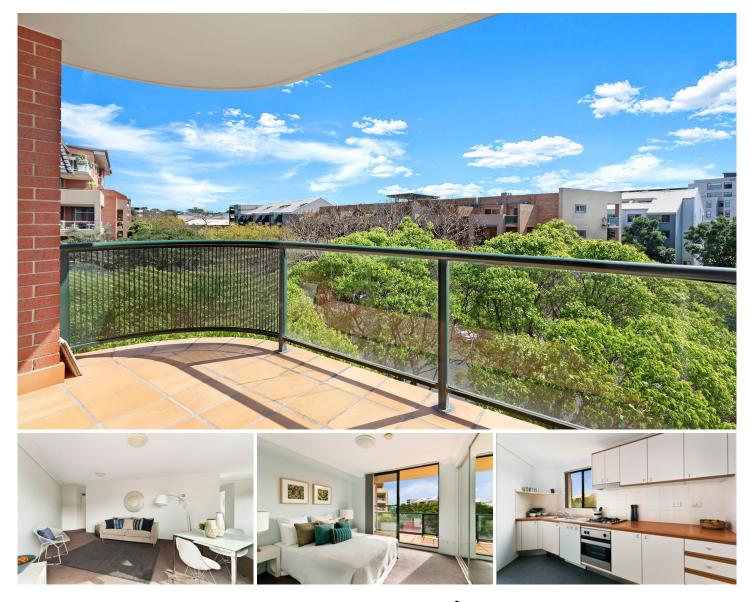

## 8501/177-219 Mitchell Road ERSKINEVILLE NSW

Generous in size, this one bedroom apartment with secure parking is located within the sought after lifestyle complex Sydney Park Village. Located on the fifth floor with a light filled northerly aspect, this apartment offers ultimate convenience with a cosmopolitan lifestyle address.

Generous open plan lounge & dining area Modern gas kitchen w stainless steel appliances Spacious bedroom w built-in robes & private balcony Modern bathroom & separate laundry w dryer Light filled entertainers balcony w city views Air conditioning & generous storage space Secure car space & ample visitor parking

Sitting on the fringe of Sydney's inner west and inner city, its popular location is 5km from the CBD, 5 minute walk to St Peters station or 10 minute walk to Erskineville station