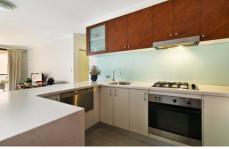

Generous open plan lounge & dining area
Designer gas kitchen w stainless steel appliances
Light filled entertainers balcony w complex views
Spacious bedroom w walk-in robe & balcony access
Stylish bathroom w tub & separate laundry w dryer
Separate study area perfect for home office
Air conditioning & ample storage space
Secure car space & ample visitor parking