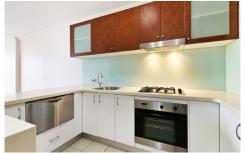

Generous open plan lounge & dining area
Designer gas kitchen w stainless steel appliances
Entertainers balcony w leady complex views
Spacious bedroom w WIR & balcony access
Bathroom w tub & internal laundry w dryer
Separate study area perfect for home office
Secure car space, lift access & visitor parking