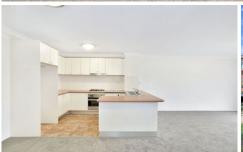

Light filled open plan lounge & dining area Modern gas kitchen w stainless steel appliances Entertainers balcony w leafy complex views Master bedroom w walk-in robe & ensuite Spacious second bedroom w built-in robes Bathroom w tub & separate laundry w dryer Secure car space & ample visitor parking