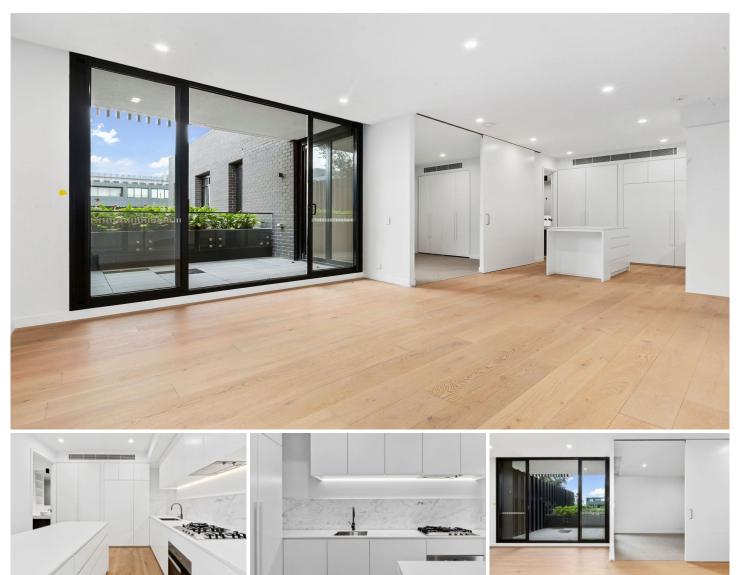

## A405/1 Metters Street Erskineville NSW

Designed by award-winning DKO architects, this brand new one bedroom apartment offers seamless in/outdoor living spaces, impressive hard wood floors, state-of-the-art fixtures + fittings, built-in study nook perfect for working from home, all set within a convenient inner west location exceptional buying value for first home buyers or investors alike.

Light filled, open plan living & dining area w/ hard wood floors

Generous entertainer's terrace w/ leafy outlook

Designer gas kitchen w/ stone island bench & Miele appliances

Generous master bedroom w/ BIR & terrace access Built-in study nook perfect for working from home Designer chic bathroom & internal laundry Ducted air-conditioning