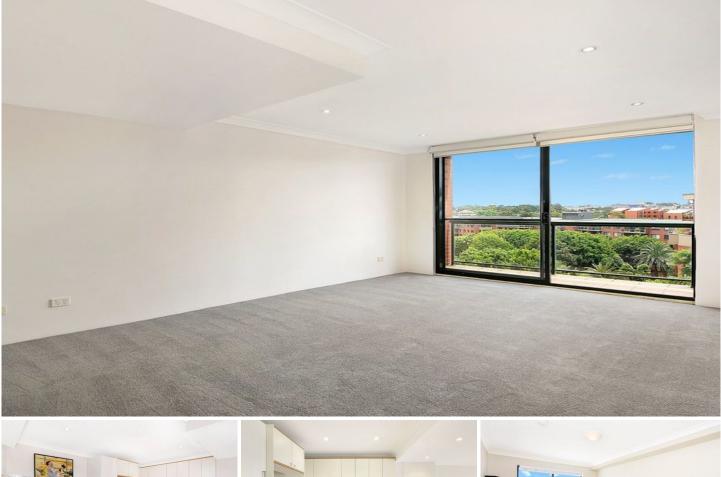

Light filled open plan lounge & dining area Modern gas kitchen w stainless steel appliances Well-appointed bedroom w built-in robes Entertainers balcony w complex views Renovated bathroom & internal laundry w dryer Air conditioning in lounge & bedroom Secure car space & ample visitor parking