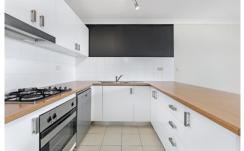

Oversized open plan lounge & dining area Top floor terrace perfect for entertaining Modern gas kitchen w stainless steel appliances Large main bedroom w built-in robes & ensuite Generous second bedroom w built-in robes Bathroom w tub & separate laundry w dryer Air conditioning & separate washroom Secure car space & ample visitor parking