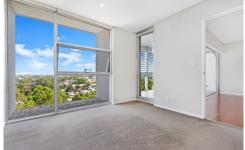

Light filled open plan lounge & dining area Large 'loggia' balcony w louver shutters Gourmet kitchen w stainless steel appliances Spacious bedroom w built in wardrobes Dual entry bathroom w separate bath & shower Internal laundry w dryer & generous storage Security car space & large storage cage