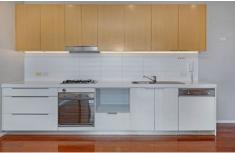

Light filled open plan lounge & dining area Large 'loggia' balcony w louver shutters Gourmet kitchen w stainless steel appliances Spacious bedroom w built in wardrobes Dual entry bathroom w separate bath & shower Internal laundry w dryer & generous storage Security car space & large storage cage