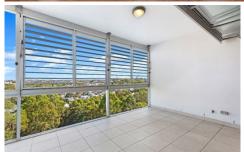

Light filled open plan lounge & dining area Large 'loggia' balcony w louver shutters Gourmet kitchen w stainless steel appliances Spacious bedroom w built in wardrobes Dual entry bathroom w separate bath & shower Internal laundry w dryer & generous storage Security car space & large storage cage